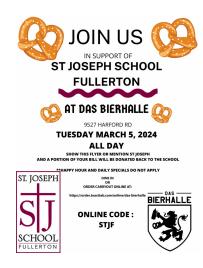

### HASA Spirit Event - March 5th

Join us on Tuesday, March 5, 2024 at Das Bierhalle in support of our school! Show this flyer or mention St. Joseph for a portion of your bill to be donated back to our school. Dine in or order carryout using online code STJF. Available all day. See you there!