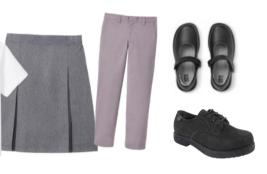

#### October 17-April 14:

- Gray box-pleated skirt (length is to top of knee)
- Steel Gray Girl's Flat Front Pants from FlynnO'Hara (optional)
- White button-down oxford blouse (short or long-sleeve) or white SJS-logo turtleneck
- Wine V-Neck Pullover or Cardigan Sweater w/SJS logo or SJS-logo P.E. Sweatshirt
- White or wine full-length knee-highs or white crew socks (above the ankle)
- White or wine tights (Oct. 17-Apr. 14 only). No leggings.
- Black leather or black nubuck shoes tie or Mary Jane style