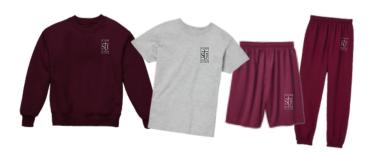

On P.E. days, all students wear the sweatshirt, t-shirt, and sweatpants with the SJS logo. For *Warm Weather Option* time period, the sweatshirt and sweatpants are not required.