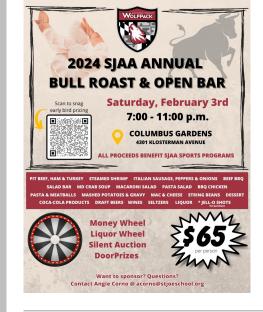

# It's going to be the best parents' night out all year!

SJAA Bullroast tickets are \$65 per person and include all-you-can-eat pit beef, pit ham and pit turkey, shrimp cocktail, OPEN BAR, and more.

#### Saturday, February 3 at Columbus Gardens (across from SJS)

Support a great cause... all proceeds benefit the SJAA sports programs. There will be a liquor wheel, money wheel, 50/50 boards, raffles, and door prizes.

We have several sponsorship opportunities available starting at \$50. View sponsorships here.