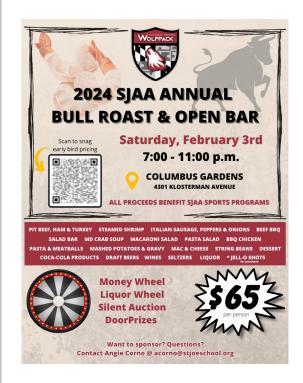

> Click to purchase The Little Mermaid Jr. **Tickets**

**Wolfpack Athletics** 

It's going to be the best parents' night out all year!

SJAA Bullroast tickets are \$65 per person and include all-you-can-eat pit beef, pit ham and pit turkey, shrimp cocktail, OPEN BAR, and more.

### Saturday, February 3, at Columbus Gardens (across from SJS)

Support a great cause... all proceeds benefit the SJAA sports programs. There will be a liquor wheel, money wheel, 50/50 boards, raffles, and door prizes.

We have several sponsorship opportunities available starting at \$50. View sponsorships here.

St. Joseph School - Fullerton | 8416 Belair Road, Baltimore, MD 21236

Unsubscribe stjosephhasa@gmail.com

Update Profile | Constant Contact Data Notice