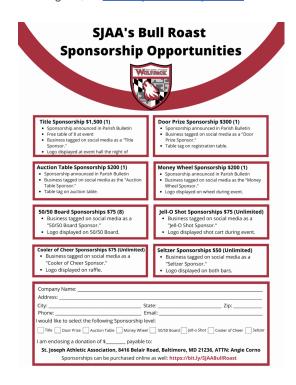

We have several sponsorship opportunities available starting at \$50. View sponsorships here.

St. Joseph School - Fullerton | 8416 Belair Road, Baltimore, MD 21236

Unsubscribe stjosephhasa@gmail.com

Update Profile | Constant Contact Data Notice